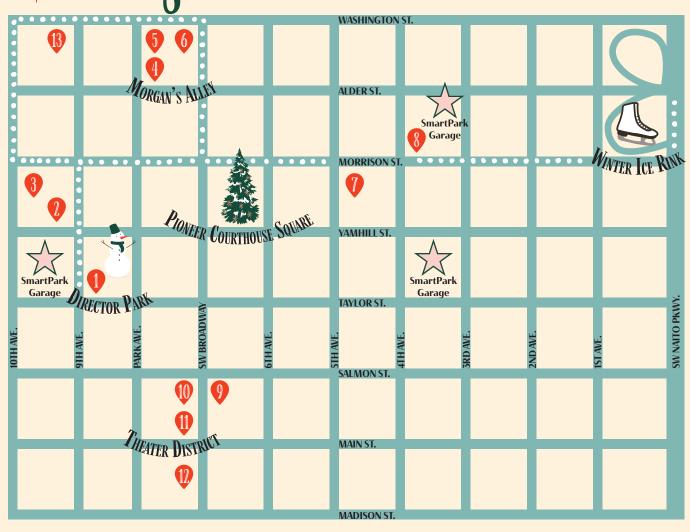

# Explore Dountown!

- Mike Bennett's Holiday Shop 1. 815 SW Park Ave
- **9** Black Santa PDX
- L. 730 SW 10th Ave. Suite 108
- **House of Veracruz**912 SW Morrison St.
- 4. Newks Hot Sauce 720 SW Washington St, Suite 103
- **5. Portland Indigenous Marketplace** 720 SW Washington St, Suite 740
- **6.** Bentley Fleurs 720 SW Washington St, Suite 104
- **7** Ceramics Northwest **1.** 700 SW 5th Ave, Suite 1200
- Sinister Coffee and Creamery 301 SW Morrison
- The Judy (NW Children's Theater) 9. 1000 SW Broadway
- **10.** Heathman Hotel 1001 SW Broadway
- **Arlene Schnitzer Concert Hall** 1037 SW Broadway
- **17** Dolores Winningstad Theatre 1111 SW Broadway
- **13.** The Ritz-Carlton 900 SW Washington St