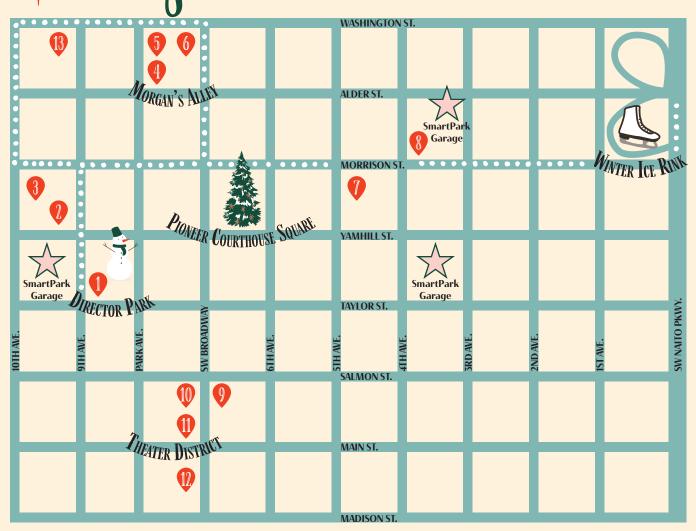

# Explore Downtown!

**Mike Bennett's Holiday Shop** L. 815 SW Park Ave **9** Black Santa PDX L. 730 SW 10th Ave. Suite 108 **)** House of Veracruz

- **J.** 730 SW 10th Ave. Suite 107
- 4. Newks Hot Sauce 720 SW Washington St, Suite 103
- **5. Portland Indigenous Marketplace** 720 SW Washington St, Suite 740
- 6. Bentley Fleurs 720 SW Washington St, Suite 104
- **7** Ceramics Northwest **1**. 700 SW 5th Ave. Suite 1200
- **8.** Sinister Coffee and Creamery 301 SW Morrison
- **9. The Judy (NW Children's Theater)** 1000 SW Broadway
- **10.** Heathman Hotel 1001 SW Broadway
- Arlene Schnitzer Concert Hall 1037 SW Broadway
- **17** Dolores Winningstad Theatre **1**. 1111 SW Broadway
- **13.** The Ritz-Carlton 900 SW Washington St