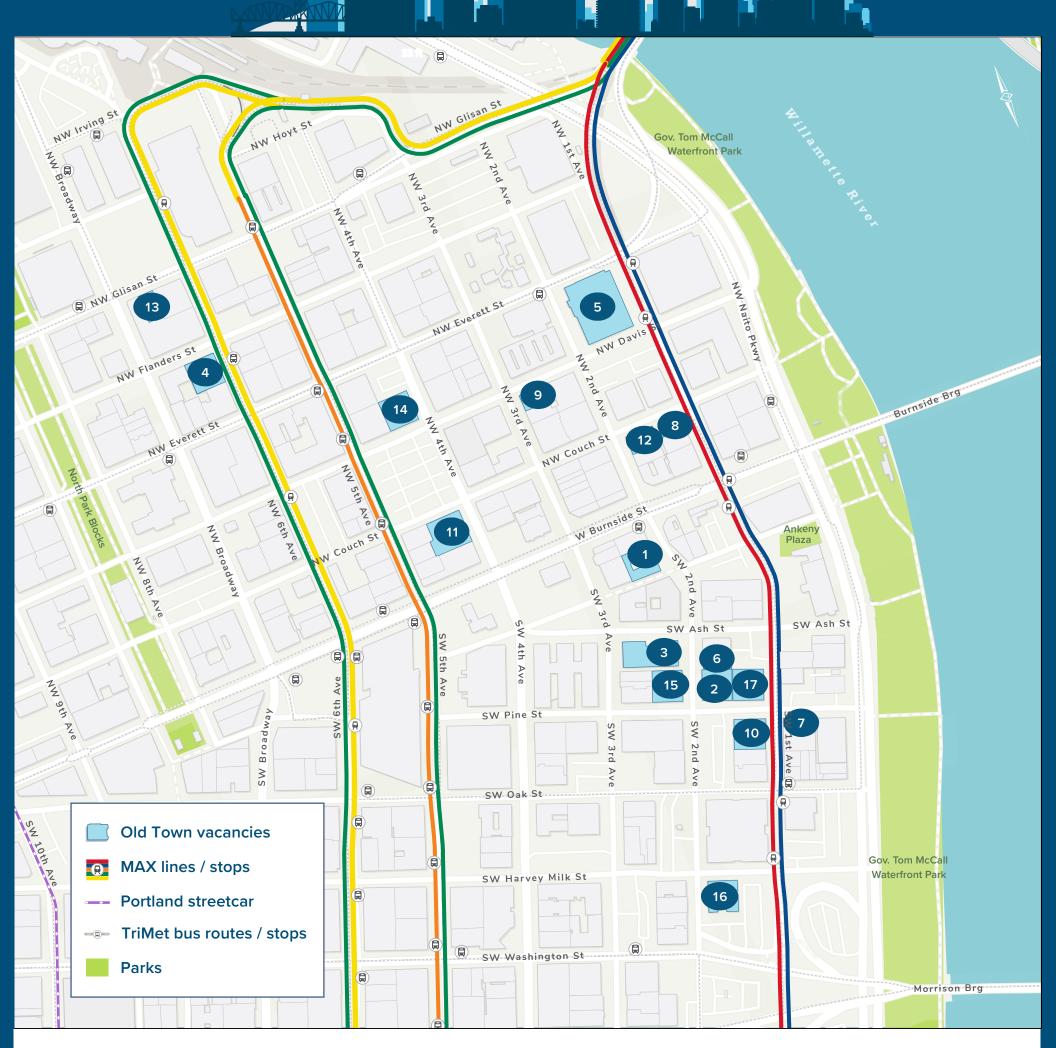

## PORT<br/>LANDDOWN<br/>DOWN<br/>TOWNCLEAN<br/>SAFEOld Town<br/>Retail Vacancies

- 1 Ankeny Alley
- **2** Pine Street Market
- **3** 230 Ash Apartments
- **4** The Starlight
- **5** 220 Building
- **6** Glisan Bldg.

- **7** 50 Pine Building
- 8 Norton House
- 9 Merchant Hotel
- 10 Pine Street Annex
- **11** The Goldsmith Blocks
- 12

- **Boxer Building**
- **Overland Building**
- **Haseltine Building**
- **Governor Building**

17

PAE Living Building

## Old Town Vacancy List

| map # | Address              | Building              | Street    | X Street          | Size (SF)                               | Asking Rate                          | Broker/Contact Info                                                    |
|-------|----------------------|-----------------------|-----------|-------------------|-----------------------------------------|--------------------------------------|------------------------------------------------------------------------|
|       |                      |                       |           |                   |                                         |                                      | CRA<br>Sam LeFeber / Alex MacLean IV                                   |
| 1 1   | 19 SW 2nd Ave        | Ankeny Alley          | Ankeny    | 2nd Ave           | 3,108 SF Can be subdivided)             | Call                                 | 503 274-0211<br>CRA-NW.COM                                             |
| 2 1   | 126 SW 2nd Ave       | Pine Street Market    | Pine St   | 2nd Ave           | 861-1,541 SF Resturant or Bar           | Call                                 | Colliers<br>Robbie MacNichol                                           |
| 2 1   | 120 SW ZIIU AVE      | Pine Street Market    | Pille St  | 2nd Ave           | Space                                   | Call                                 | 503.499.0089<br>CRA                                                    |
| 3 2   | 230 SW Ash           | 230 Ash Apartments    | Ash St    | 2nd Ave           | 3,981 SF and 2,036 SF both<br>Divisible | Call                                 | Ashley Heichelbech / Kathleen Healy<br>503 274-0211<br>CRA-NW.COM      |
|       |                      |                       |           |                   |                                         |                                      | Mary-Rain O'Meara<br>Director of Real Estate Development               |
| 4 3   | 333 NW 6th           | The Starlight         | 6th Ave   | Flanders St       | 1,250 SF                                | Call                                 | mary-rain.omeara@ccconcern.org                                         |
|       |                      |                       |           |                   | 1,555 SF (Café/Restaurant)              |                                      | CRA<br>Ashley Heichelbech / Kathleen Healy<br>503 274-0211             |
| 5 2   | 220 NW 2nd Ave       | 220 Building          | 2nd Ave   | Davis St          | 1,308 SF (Retail)                       | Call                                 | CRA-NW.COM                                                             |
|       |                      |                       |           |                   |                                         | For Lease \$14/SF or                 | Commercial Real Estate NW<br>Denise Brohoski, Ryan Gay<br>503.309.5106 |
| 6 1   | 112 SW 2nd Ave       | Glisan Bldg.          | 2nd Ave   | Ash St            | 12,600 SF                               | \$2,995,000 For Sale                 | commercialrenw.com                                                     |
| 7 5   | 50 SW Pine St        | 50 Pine Building      | 1st Ave   | Pine St           | 978 Sf Former resturant                 | Call                                 | Norris & Stevens<br>Matt Lyman<br>503.225.8454                         |
|       |                      |                       |           |                   |                                         |                                      | Ethos Commerical Advisors                                              |
| 8 3   | 31-53 NW 1st Ave     | Norton House          | Couch St  | 1st Ave           | 1,739 SF                                | \$21/SF/YR                           | Josh Bean, Brian Hanson<br>503.205.0610                                |
| 0 3   | 51-35 INW 15t AVE    | Norton House          | Couch St  | ISLAVE            | 1,733 35                                | 321/3F/TK                            | Ethos Commerical Advisors<br>Josh Bean, Brian Hanson                   |
| 9 2   | 222-228 NW Davis     | Merchant Hotel        | Davis St  | 2nd Ave           | 4,907 SF and 4,799 SF                   | Call                                 | 503.205.0610                                                           |
| 2     | 215-217 SW First Ave |                       |           |                   | 2,043 SF & 1,700 SF                     | \$12/SF/YR NNN                       | KW Commerical- Portland Premier<br>Cameron Schwab                      |
| 10 1  | 116 SW Pine St       | Pine Street Annex     | 1st Ave   | Pine St           | 1,600 SF 2nd Gen Restaurant             | (NNN~\$7/SF/YR)                      | 503.442.4257                                                           |
|       |                      |                       |           |                   |                                         |                                      | NAI Elliott                                                            |
| 11 7  | 23 NW 4th St         | The Goldsmith Blocks  | 4th Ave   | Couch St          | 2,165 SF                                | \$18-22/SF NNN                       | Scott Killian<br>503.224.6791                                          |
| 11 2  | 23 NW 4th St         | The Goldsmith Blocks  | 4th Ave   | Couch St          | 2,105 SF                                | \$18-22/3F INININ                    | 503.224.6791                                                           |
|       |                      |                       |           |                   |                                         |                                      | Ethos Commerical Advisors                                              |
| 12 2  | 24.22 MM 24 d Aug    | Contin Couch Building | Course Ct | David Auro        | 020.05.244.05                           | C-11                                 | Josh Bean, Brian Hanson                                                |
| 12 2  | 24-32 NW 2nd Ave     | Captin Couch Building | Couch St  | 2nd Ave           | 936 SF, 341 SF                          | Call                                 | 503.205.0610<br>APEX Real Estate Partners                              |
|       |                      |                       |           |                   | 4,000 SF Retail and 55,072 RSF          |                                      | Irfan Tahir                                                            |
| 13 6  | 622 NW Glisan St     | Boxer Building        | Broadway  | Glisan            | Building                                | Call                                 | 971.346.2512                                                           |
|       |                      |                       |           |                   |                                         | 634/65 5-11 G                        | NEWMARK                                                                |
| 14 2  | 205-219 NW 4th Ave   | Overland Building     | Davis St  | 4th St            | 9,881 SF Ground Floor Retail            | \$24/SF Full Service<br>and For Sale | Travis Parrott<br>503.972.5535                                         |
|       |                      | e tettana banang      |           |                   |                                         |                                      | CRA                                                                    |
|       |                      |                       |           |                   |                                         |                                      | Ashley Heichelbech / Kathleen Healy                                    |
|       | 122 CM 2= 1 A        | Use altimate Double   | 2         | Dine Ct           | Suite 100- 2,386 SF                     | 622 (CE // IE                        | 503 274-0211                                                           |
| 15 1  | 133 SW 2nd Ave       | Haseltine Building    | 2nd Ave   | Pine St           | Suite 105- 2,315 SF                     | \$22/SF/YR + Utilities               | CRA-NW.COM<br>KW Commerical- Portland Premier                          |
|       |                      |                       |           |                   |                                         | \$731-\$1,007/MO +                   | Cameron Schwab                                                         |
| 16 4  | 400-418 SW 2nd Ave   | Governor Building     | 2nd Ave   | SW Harvey Milk St | 1,335 SF                                | Utilities                            | 503.442.4257                                                           |
|       |                      |                       |           |                   |                                         |                                      | HSM Pacific                                                            |
|       |                      |                       |           |                   | 1,202 SF, 907 SF & 1,329 SF             |                                      | Brock Switzer and Melissa Martin<br>503-245-1400                       |
| 17 1  | 122 SW Pine St       | PAE Living Building   | 1st Ave   | Pine St           | (Under Construction)                    | Call                                 | info@hsmpacific .com                                                   |