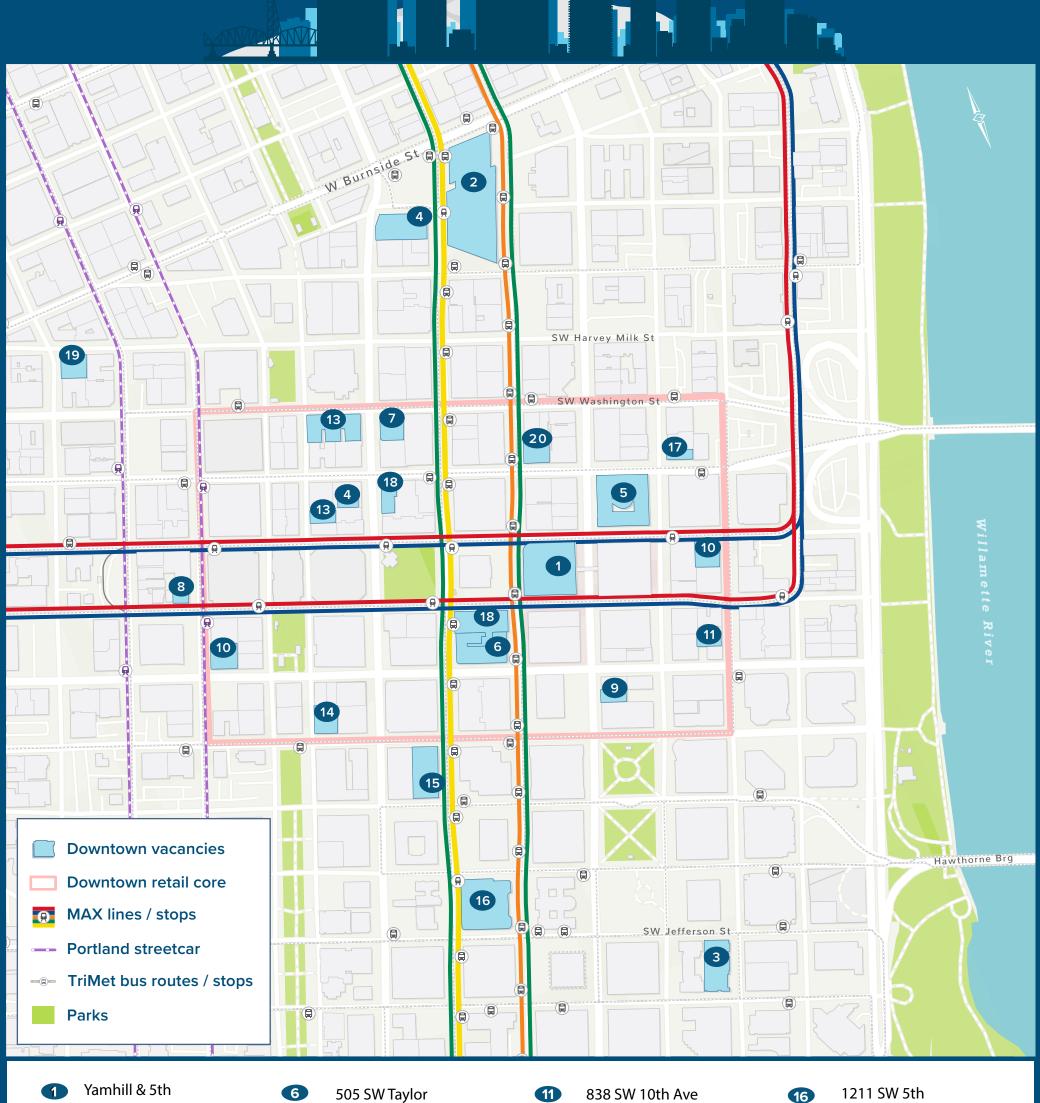

## **Downtown** Restaurant / Bar **Vacancies**

- 6
- 1 838 SW 10th Ave
- 1211 SW 5th 16

- 111 SW 5th Ave
- 7 508 SW Broadway
- 12 827 SW 2nd
- 121 SW Morrison St

- 1355 SW 2nd Ave
- 8 733 SW 10th
- 13 720 SW Washington
- 825 SW 5th Ave 18

- 211-219 SW 6th
- 9 916 SW 4th Ave
- 14 723 SW Salmon St
- 19 408 SW 12th

621 SW 3rd

Ave

- 10 206 SW Morrison
- 15 1035 SW 6th Ave
- 20 522 SW 5th Ave

## **Downtown Resturant/Bar Vacancy List**

| map# | Address               | Building                           | Street   | X Street             | Size (SF)                                                                                                               | Asking Rent<br>PSF   | Broker/Contact Info                                                                              |
|------|-----------------------|------------------------------------|----------|----------------------|-------------------------------------------------------------------------------------------------------------------------|----------------------|--------------------------------------------------------------------------------------------------|
| 1    | Yamhill & 5th         | Pioneer Place                      | 5th      | Yamhill              | Food Court Spaces Available                                                                                             | Call                 | Brookfield Properties Jessica Curtis (503) 414-8930 www.BrookfieldProperties.com/retail          |
| 2    | 111 SW 5th Ave        | U.S. Bancorp Tower                 | 5th      | Burnside             | 3,249 SF Former Resturant                                                                                               | Call                 | Capacity Commercial Group<br>Michelle Rozakis<br>503.326.9000                                    |
| 3    | 1355 SW 2nd Ave       | The Porter Hotel                   | 2nd      | Jefferson            | Lobby Bar- 425 SF,<br>Restaurant- 2,800 SF,<br>Kitchen- 1,375 SF,<br>Kitchen Window Service- 225 SF,<br>Total- 4,825 SF | Call                 | CRA<br>Ashley Heichelbech / Kathleen Healy<br>503 274-0211<br>CRA-NW.COM                         |
| 4    | 211-219 SW 6th<br>Ave | 2nd Gen Resturant                  | 6th      | Pine                 | 375 SF                                                                                                                  | Call                 | KW Commerical- Portland Premier<br>Cameron Schwab<br>503.442.4257                                |
| 5    | 621 SW 3rd            | Smart Park 3rd Ave<br>Garage       | Alder    | 3rd                  | 1,414 SF, Former Restaurant- 1,315<br>SF, Former Restaurant- 2,793 SF                                                   | Call                 | Newmark<br>Trozell Benware<br>971.266.4956<br>trozell.benware@nmrk.com                           |
| 6    | 505 SW Taylor         | Hilton Executive<br>Tower          | Taylor   | 5th                  | Resturant Space<br>2,239 SF                                                                                             | Call                 | Melvin Mark<br>Nicole Onder<br>503.546.4540<br>melvinmark.com                                    |
| 7    | 508 SW<br>Broadway    | 508 SW Broadway                    | Broadway | Washington           | Café Space<br>2,601 SF                                                                                                  | Call                 | Urban Works Real Estate<br>Dan Bozich, Kia Hartley<br>503 228 3080<br>Urbanworksrealestate.com   |
| 8    | 733 SW 10th           | Deli on 10th                       | 10th     | Morrison             | Deli Space<br>1,707 SF                                                                                                  | Call                 | Urban Works Real Estate<br>Dan Bozich, Brian Greeley<br>503 228 3080<br>Urbanworksrealestate.com |
| 9    | 916 SW 4th Ave        | Salmon and 4th<br>Buildings        | 4th      | Salmon and<br>Taylor | 1,829 SF -Former Coffee Shop                                                                                            | Call                 | CBRE Austin Cain, Taki Chalkiopoulos 503.221.1900 cbre.com                                       |
| 10   | 206 SW Morrison       | Centennial Block<br>Building       | 2nd      | Morrison             | 7,640 SF + 5,102 SF Mezzanine                                                                                           | Call                 | CRA Alex MacLean / Ashley Heichelbech / Kathleen Healy 503 274-0211 CRA-NW.COM                   |
| 11   | 838 SW 10th Ave       | Pang Building                      | 10th     | Taylor               | Former Restaurant- 1,600 SF                                                                                             | Call                 | Norris Stevens<br>Luis Martin del Campo<br>(503) 225.8422<br>Norris-stevens.com                  |
| 12   | 827 SW 2nd            | Portland Food Hall                 | 2nd      | Taylor               | 700 SF +/-, Kitchen and non Kitchen<br>space available                                                                  | Call                 | Tom Lux<br>Portland Food Hall<br>562.706.5218<br>talux2000@yahoo.com                             |
| 13   | 720 SW<br>Washington  | Morgan Bldg.                       | Broadway | Washington           | Restaurant/Café<br>1,233 - 2,080 SF                                                                                     | Call                 | CRA Ashley Heichelbech / Kathleen Healy 503 274-0211 CRA-NW.COM                                  |
| 14   | 723 SW Salmon<br>St   | Park Tower                         | Salmon   | Park                 | Former Restaurant- 4,398 SF<br>Former Bar- 2,428 SF                                                                     | Call                 | HSM Pacific<br>Brock Switzer<br>503-245-1400                                                     |
| 15   | 1035 SW 6th Ave       | 2nd Generation<br>Restaurant Space | 6th      | Main St              | Former Restaurant<br>4,306 SF                                                                                           | Call                 | CBRE Austin Cain, Taki Chalkiopoulos 503.221.1900 cbre.com                                       |
| 16   | 1211 SW 5th           | PacWest Center                     | 5th      | Madison              | 3,238 SF Former Restaurant                                                                                              | Call                 | CRA Ashley Heichelbech / Kathleen Healy 503 274-0211 CRA-NW.COM                                  |
| 17   | 121 SW Morrison<br>St | One Financial Center               | Morrison | 2nd                  | 563 SF Lobby Café                                                                                                       | Call                 | CRA Ashley Heichelbech / Kathleen Healy 503 274-0211 CRA-NW.COM                                  |
| 18   | 825 SW 5th Ave        | 5th & Taylor                       | 5th      | Taylor               | 4,868 SF,<br>2,239 SF- Resturant Space                                                                                  | Call                 | Melvin Mark<br>Nicole Onder<br>503.546.4540<br>melvinmark.com                                    |
| 19   | 408 SW 12th           | Spencer Court                      | 12th     | Harvey Milk St       | 1,274 Former Café,                                                                                                      | \$32/SF              | CRA Ashley Heichelbech / Kathleen Healy 503 274-0211 CRA-NW.COM                                  |
| 20   | 522 SW 5th Ave        | Yeon Building                      | 5th      | Alder                | 285 SF Second Gen Coffee Shop                                                                                           | \$900/Month +<br>NNN | Colliers<br>Robbie MacNichol<br>503.499.0089                                                     |