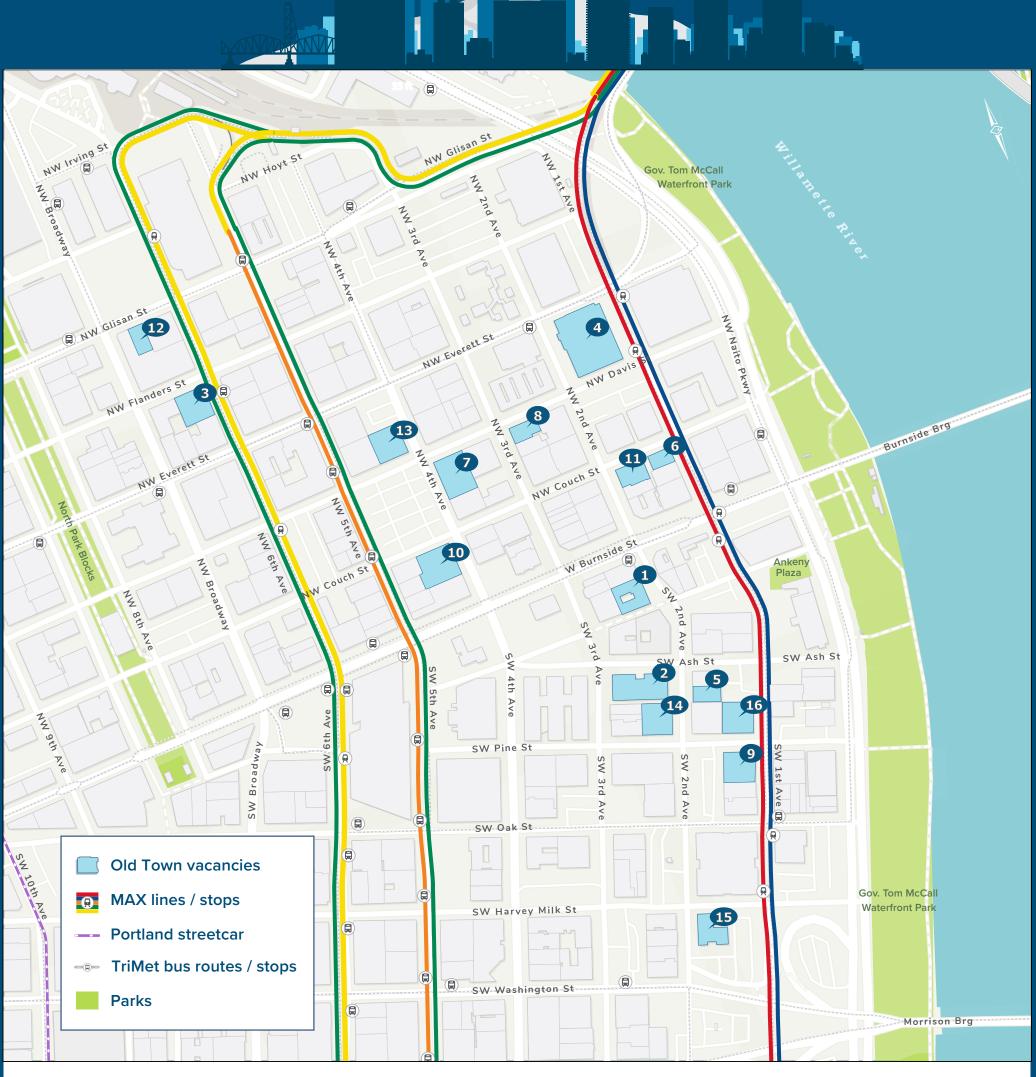

## Old Town Retail Vacancies

- 1 Ankeny Alley
- 2 230 Ash Apartments
- 3 The Starlight
- 4 220 Building
- **5** Glisan Bldg.
- 6 Norton House

- 7 Tuck Lung
- 8 Merchant Hotel
- 9 Pine Street Annex
- 10 The Goldsmith Blocks
- 11 Captin Couch Building
- Boxer Building

- 13 Overland Building
- **Haseltine Building**
- **Governor Building**
- 16 PAE Living Building

Q3 2023

## **Old Town Vacancy List**

| map# | Address              | Building              | Street    | X Street          | Size (SF)                                       | Asking Rate                             | Broker/Contact Info                                 |
|------|----------------------|-----------------------|-----------|-------------------|-------------------------------------------------|-----------------------------------------|-----------------------------------------------------|
|      |                      |                       |           |                   |                                                 |                                         | CRA                                                 |
|      |                      |                       |           |                   |                                                 |                                         | Sam LeFeber / Alex MacLean IV                       |
|      |                      |                       |           |                   |                                                 |                                         | 503 274-0211                                        |
| 1    | 19 SW 2nd Ave        | Ankeny Alley          | Ankeny    | 2nd Ave           | 3,108 SF Can be subdivided)                     | Call                                    | CRA-NW.COM                                          |
|      |                      |                       |           |                   |                                                 |                                         | CRA                                                 |
|      |                      |                       |           |                   | 2 004 55 - 4 2 025 55 h - 4 h                   |                                         | Ashley Heichelbech / Kathleen Healy                 |
| 2    | 230 SW Ash           | 230 Ash Apartments    | Ash St    | 2nd Ave           | 3,981 SF and 2,036 SF both<br>Divisible         | Call                                    | 503 274-0211                                        |
|      | 250 SW ASII          | 230 ASH Apartments    | ASII St   | Zilu Ave          | Divisible                                       | Call                                    | CRA-NW.COM                                          |
|      |                      |                       |           |                   |                                                 |                                         | Mary-Rain O'Meara                                   |
|      |                      |                       |           |                   |                                                 |                                         | Director of Real Estate Development                 |
| 3    | 333 NW 6th           | The Starlight         | 6th Ave   | Flanders St       | 1,250 SF                                        | Call                                    | mary-rain.omeara@ccconcern.org                      |
|      |                      |                       |           |                   |                                                 |                                         | CRA                                                 |
|      |                      |                       |           |                   | 1 555 65 (0 5) (D                               |                                         | Ashley Heichelbech / Kathleen Healy                 |
|      | 220 804/ 2 4 8       | 220 Building          | 2-4 4     | Davida Ch         | 1,555 SF (Café/Restaurant)<br>1,308 SF (Retail) | Call                                    | 503 274-0211                                        |
| 4    | 220 NW 2nd Ave       | 220 Building          | 2nd Ave   | Davis St          | 1,508 SF (Retail)                               | Call                                    | CRA-NW.COM Commercial Real Estate NW                |
|      |                      |                       |           |                   |                                                 |                                         | Denise Brohoski, Ryan Gay                           |
|      |                      |                       |           |                   |                                                 | For Lease \$14/SF or                    | 503.309.5106                                        |
| 5    | 112 SW 2nd Ave       | Glisan Bldg.          | 2nd Ave   | Ash St            | 12,600 SF                                       | \$2,995,000 For Sale                    | commercialrenw.com                                  |
|      |                      |                       |           |                   |                                                 |                                         | Ethos Commerical Advisors                           |
|      |                      |                       |           |                   |                                                 |                                         | Josh Bean, Brian Hanson                             |
| 6    | 31-53 NW 1st Ave     | Norton House          | Couch St  | 1st Ave           | 1,739 SF                                        | \$21/SF/YR                              | 503.205.0610                                        |
|      |                      |                       |           |                   |                                                 |                                         | Urban Works Real Estate                             |
|      |                      |                       |           |                   |                                                 |                                         | Dan Bozich   Brian Greeley                          |
| 7    | 140 NW 4th Ave.      | Tuck Lung             | 4th Ave   | Davis St          | 3,290 SF                                        | Call                                    | 503 228 3080<br>URBANWORKSREALESTATE.COM            |
|      |                      | Ĭ                     |           |                   |                                                 |                                         |                                                     |
|      |                      |                       |           |                   |                                                 |                                         | Ethos Commerical Advisors                           |
|      | 222 220 NIM D        | Manushana Hadal       | Davida Ch | 2-4 4             | 4 007 55 - 4 4 700 55                           | C-II                                    | Josh Bean, Brian Hanson                             |
| 8    | 222-228 NW Davis     | Merchant Hotel        | Davis St  | 2nd Ave           | 4,907 SF and 4,799 SF                           | Call                                    | 503.205.0610<br>CRA                                 |
|      |                      |                       |           |                   |                                                 |                                         | Ashley Heichelbech / Kathleen Healy                 |
|      | 215-217 SW First Ave |                       |           |                   | 2,043 SF & 1,700 SF                             | \$12/SF/YR NNN                          | 503 274-0211                                        |
| 9    | 116 SW Pine St       | Pine Street Annex     | 1st Ave   | Pine St           | 1,600 SF 2nd Gen Restaurant                     | (NNN~\$7/SF/YR)                         | CRA-NW.COM                                          |
|      |                      |                       |           |                   |                                                 |                                         | NAI Elliott                                         |
|      |                      |                       |           |                   |                                                 |                                         | Scott Killian                                       |
| 10   | 23 NW 4th St         | The Goldsmith Blocks  | 4th Ave   | Couch St          | 2,165 SF                                        | \$18-22/SF NNN                          | 503.224.6791                                        |
|      |                      |                       |           |                   |                                                 |                                         | Ethos Commerical Advisors                           |
|      |                      |                       |           |                   |                                                 |                                         | Josh Bean, Brian Hanson                             |
| 11   | 24-32 NW 2nd Ave     | Captin Couch Building | Couch St  | 2nd Ave           | 936 SF, 341 SF                                  | Call                                    | 503.205.0610                                        |
|      |                      |                       |           | 1                 | ,                                               |                                         | APEX Real Estate Partners                           |
|      |                      |                       |           |                   | 4,000 SF Retail and 55,072 RSF                  |                                         | Irfan Tahir                                         |
| 12   | 622 NW Glisan St     | Boxer Building        | Broadway  | Glisan            | Building                                        | Call                                    | 971.346.2512                                        |
|      |                      |                       |           |                   |                                                 | l                                       | NEWMARK                                             |
|      |                      | L                     |           |                   |                                                 | \$24/SF Full Service                    | Travis Parrott                                      |
| 13   | 205-219 NW 4th Ave   | Overland Building     | Davis St  | 4th St            | 9,881 SF Ground Floor Retail                    | and For Sale                            | 503.972.5535                                        |
|      |                      |                       |           |                   |                                                 |                                         | CRA                                                 |
|      |                      |                       |           |                   | Suite 100- 2,386 SF                             |                                         | Ashley Heichelbech / Kathleen Healy<br>503 274-0211 |
| 14   | 133 SW 2nd Ave       | Haseltine Building    | 2nd Ave   | Pine St           | Suite 105- 2,315 SF                             | \$22/SF/YR + Utilities                  | CRA-NW.COM                                          |
|      |                      |                       |           | 1                 |                                                 | , , , , , , , , , , , , , , , , , , , , | CRA                                                 |
|      |                      |                       |           |                   |                                                 |                                         | Ashley Heichelbech / Kathleen Healy                 |
|      |                      |                       |           |                   |                                                 | \$731-\$1,007/MO+                       | 503 274-0211                                        |
| 15   | 400-418 SW 2nd Ave   | Governor Building     | 2nd Ave   | SW Harvey Milk St | 606 SF, 548 SF, 755 SF. 541 SF                  | Utilities                               | CRA-NW.COM                                          |
|      |                      |                       |           |                   |                                                 |                                         | HSM Pacific                                         |
|      |                      |                       |           |                   |                                                 |                                         | Brock Switzer and Melissa Martin                    |
| 4.5  | 422 CM Bin - C4      | DAELING- P. U.F.      |           | Din - Ct          | 1,202 SF, 907 SF & 1,329 SF                     | C-II                                    | 503-245-1400                                        |
| 16   | 122 SW Pine St       | PAE Living Building   | 1st Ave   | Pine St           | (Under Construction)                            | Call                                    | info@hsmpacific .com                                |